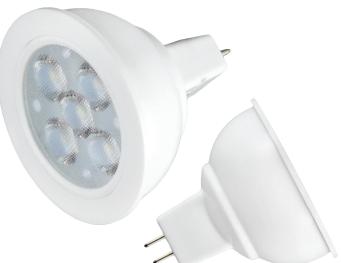

## **FEATURES**

GU10: 180 ~ 240V AC MR16: 9 ~ 12V AC/DC

Beam angle: 38°

Can be over 80% more efficient than traditional incandescent lamps

Lower operating temperature

Longer running life than Halogen alternative

Simple to retrofit-fits into existing fittings

Environmentally friendly for disposal - no mercury

Warm white & cool white light temperatures available

Dimmable options

| CAT NO.         | Colour<br>Temperature | Lumens | Power | Dimmable |
|-----------------|-----------------------|--------|-------|----------|
| LEDLA-GU10CWDIM | Cool White            | 500    | 6W    | Yes      |
| LEDLA-MR16CW    | Cool White            | 430    | 6W    | No       |
| LEDLA-GU10WWDIM | Warm White            | 500    | 6W    | Yes      |
| LEDLA-MR16WW    | Warm White            | 430    | 6W    | No       |