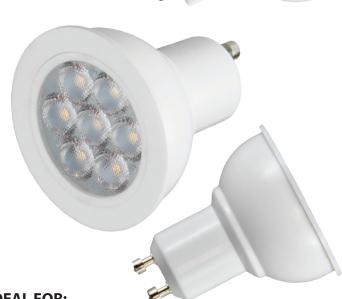

## **FEATURES**

GU10: 180 ~ 240V AC MR16: 9 ~ 12V AC/DC

Beam angle: 38°

Can be over 80% more efficient than traditional incandescent lamps

Lower operating temperature

Longer running life than Halogen alternative

Simple to retrofit-fits into existing fittings

Environmentally friendly for disposal - no mercury

Warm white & cool white light temperatures available

Dimmable options

| CAT NO.         | Colour<br>Temperature | Lumens | Power | Dimmable |
|-----------------|-----------------------|--------|-------|----------|
| LEDLA-GU10CWDIM | Cool White            | 500    | 6W    | Yes      |
| LEDLA-MR16CW    | Cool White            | 430    | 6W    | No       |
| LEDLA-GU10WWDIM | Warm White            | 500    | 6W    | Yes      |
| LEDLA-MR16WW    | Warm White            | 430    | 6W    | No       |

## **IDEAL FOR:**

- Display cabinets
- Art Galleries
- Hotels
- Offices and retail
- Homes
- Restaurants